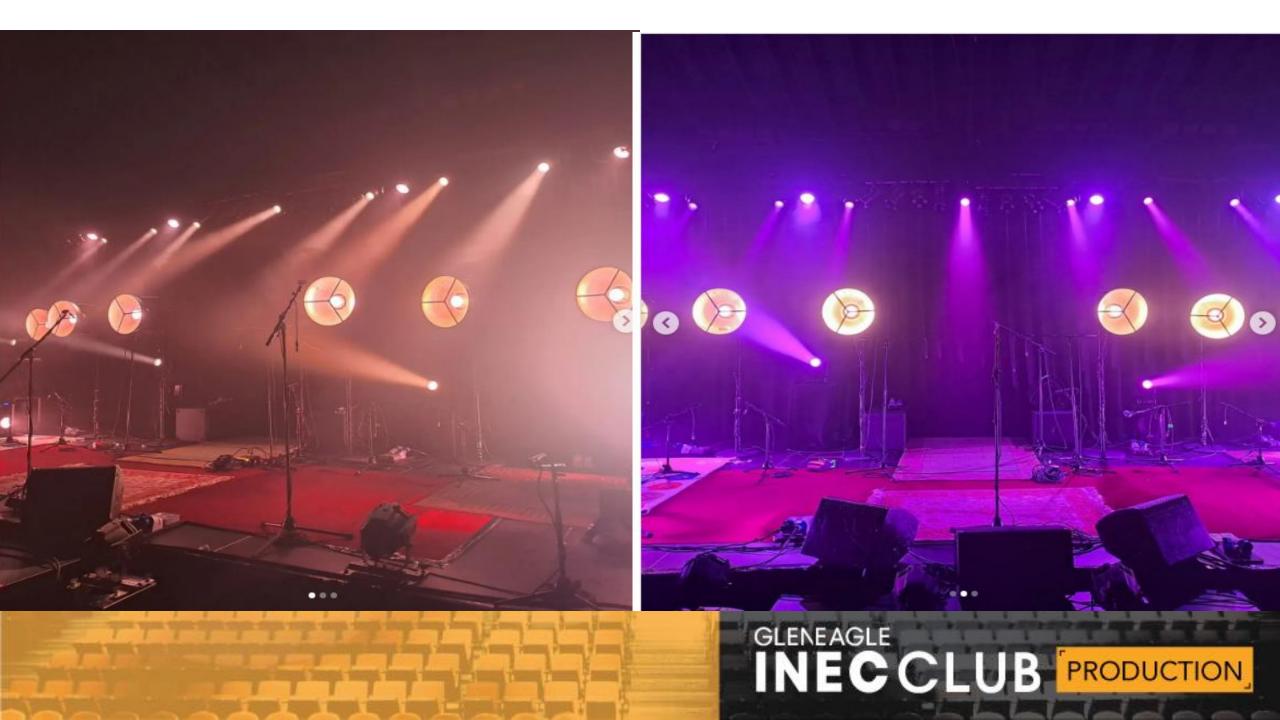

#### LIGHTING

- Avolites Tiger Touch 2 Console
- Look Solutions Unique water based hazer
- 14 x Prolights Ruby Pixiewash Moving heads
- 4 x Prolights Studiocob side light
- 4 x Molephays on ground
- 4 x moles in air
- 6 x Floor Pars